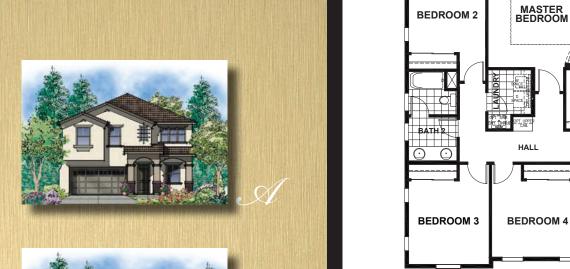

W.I.C.

LOFT

2,384 sq. ft. Bedrooms Bathrooms

Seeno Homes reserves the right to modify features, specifications, plans, elevations, and pricing without notice and or obligation. Standards and optional specifications vary per plan type. All square footage is approximate. Not all features are available in all plans. Entry, porches, ceilings, window sizes and wall configurations vary per plan and elevation. All renderings, maps, displays and handouts are for illustration purposed only and may not accurately depict the actual condition of the item being represented. See our sales representatives for details. Prices subject to change without notice. 2016 to CalBRE: 01519331