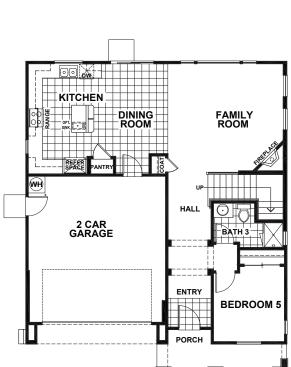

W.I.C.

LOFT

2,384 sq. ft. Bedrooms Bathrooms

Seeno Homes reserves the right to modify features, specifications, plans, elevations, and pricing without notice and or obligation. Standards and optional specifications vary per plan type. All square footage is approximate. Not all features are available in all plans. Entry, porches, ceilings, window sizes and wall configurations vary per plan and elevation. All renderings, maps, displays and handouts are for illustration purposed only and may not accurately depict the actual condition of the item being represented. See our sales representatives for details. Prices subject to change without notice. 2016 to CalBRE: 01519331