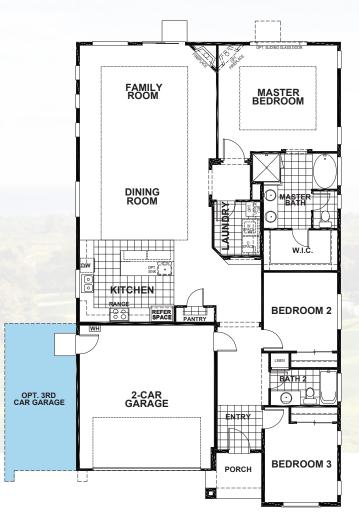

aster 1,867 sq. FT.

3 BEDS/ 2 BATHS OPTIONAL 3 CAR GARAGE

Seeno Homes reserves the right to modify features, specifications, plans, elevations and pricing without notice and/or obligation. Standards and optional and specifications vary per plan type. All square footage is approximate. Not all features are available in all plans. Entry, porches, ceilings, window sizes and wall configurations vary per plan and elevation. All renderings, maps, displays and handouts are for illustration purposes only and may not accurately depict the actual condition of the item being represented. See our sales representatives for details. Prices subject to change without notice. 2001 © CaIBRE#01519331