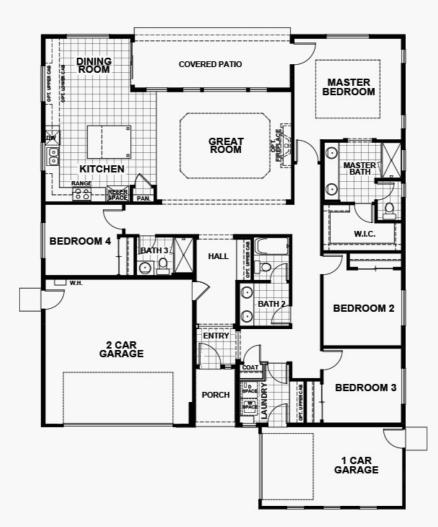

## THE PARKER

## APPROX 2,067 SQ FT | 4 BEDROOMS | 3 BATHS





## **ELEVATION A**







Seeno Homes and Discovery Homes reserve the right to modify features, specifications, plans, elevations and pricing without notice and/or obligation. Standards and optional specifications vary per plan type. All square footage is approximate. Not all features are available in all plans. Entry, porches, ceilings, window sizes and wall configurations vary per plan and elevation. All renderings, maps, displays and handouts are for illustration purposes only and may not accurately depict the actual condition of the item being represented. See our sales representatives for details. Prices subject to change without notice. CA DRE#01519331