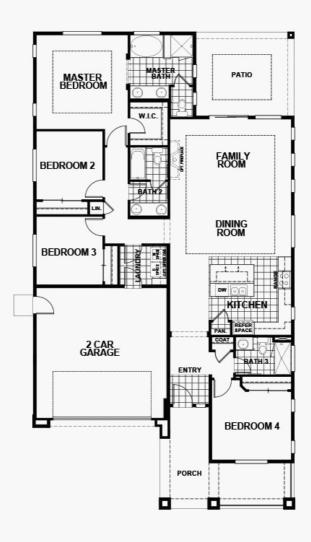

## THE HUDSON

## APPROX 1,462 SQ FT | 4 BEDROOMS | 2 BATHS

**ELEVATION A** 

**ELEVATION B** 

**ELEVATION C** 

Seeno Homes and Discovery Homes reserve the right to modify features, specifications, plans, elevations and pricing without notice and/or obligation.