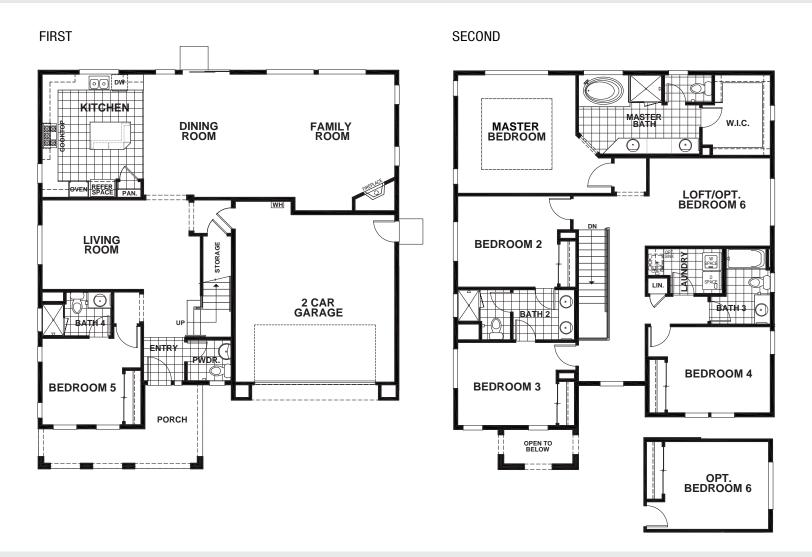

## DOVER

APPROX 3,064 SQ FT | 5 BEDROOMS | 4.5 BATHS





## **ELEVATION A**



## **ELEVATION B**



## **ELEVATION C**



Seeno Homes and Discovery Homes reserve the right to modify features, specifications, plans, elevations and pricing without notice and/or obligation. Standards and optional specifications vary per plan type. All square footage is approximate. Not all features are available in all plans. Entry, porches, ceilings, window sizes and wall configurations vary per plan and elevation. All renderings, maps, displays and handouts are for illustration purposes only and may not accurately depict the actual condition of the item being represented. See our sales representatives for details. Prices subject to change without notice. CA DRE#01519331