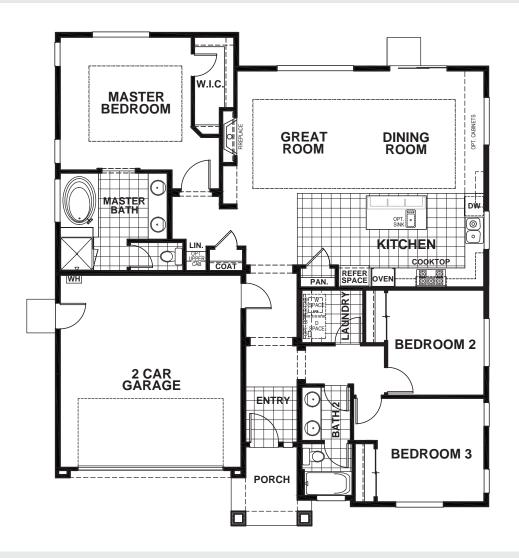

## **ALDRIDGE**

## APPROX 1,622 SQ FT | 3 BEDROOMS | 2 BATHS

**ELEVATION A** 

**ELEVATION B** 

**ELEVATION C** 

Seeno Homes and Discovery Homes reserve the right to modify features, specifications, plans, elevations and pricing without notice and/or obligation.

Standards and optional specifications vary per plan type. All square footage is approximate. Not all features are available in all plans. Entry, porches, ceilings, window sizes and wall configurations vary per plan and elevation. All renderings, maps, displays and handouts are for illustration purposes only and may not accurately depict the actual condition of the item being represented. See our sales representatives for details. Prices subject to change without notice.