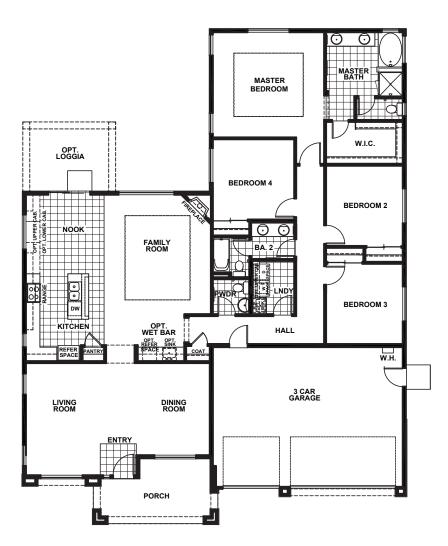

## **JUNIPER LANE - RESIDENCE 1**

APPROX 2,369 SQ FT | 4 BEDROOMS | 2.5 BATHS





## **ELEVATION A**



## **ELEVATION C**



Seeno Homes and Discovery Homes reserve the right to modify features, specifications, plans, elevations and pricing without notice and/or obligation. Standards and optional specifications vary per plan type. All square footage is approximate. Not all features are available in all plans. Entry, porches, ceilings, window sizes and wall configurations vary per plan and elevation. All renderings, maps, displays and handouts are for illustration purposes only and may not accurately depict the actual condition of the item being represented. See our sales representatives for details. Prices subject to change without notice. CalBRE#01519331