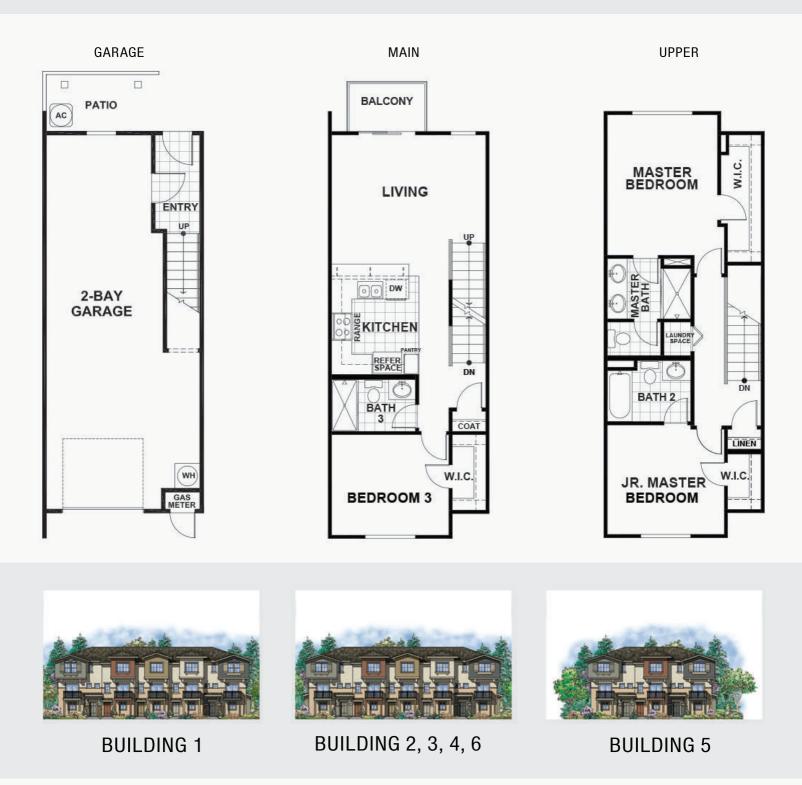

## ADDISON

## APPROX 1,359 SQ FT | 3 BEDROOMS | 3 BATHS

Seeno Homes and Discovery Homes reserve the right to modify features, specifications, plans, elevations and pricing without notice and/or obligation. Standards and optional specifications vary per plan type. All square footage is approximate. Not all features are available in all plans. Entry, porches, ceilings, window sizes and wall configurations vary per plan and elevation. All renderings, maps, displays and handouts are for illustration purposes only and may not accurately depict the actual condition of the item being represented. See our sales representatives for details. Prices subject to change without notice. CalBRE#01519331