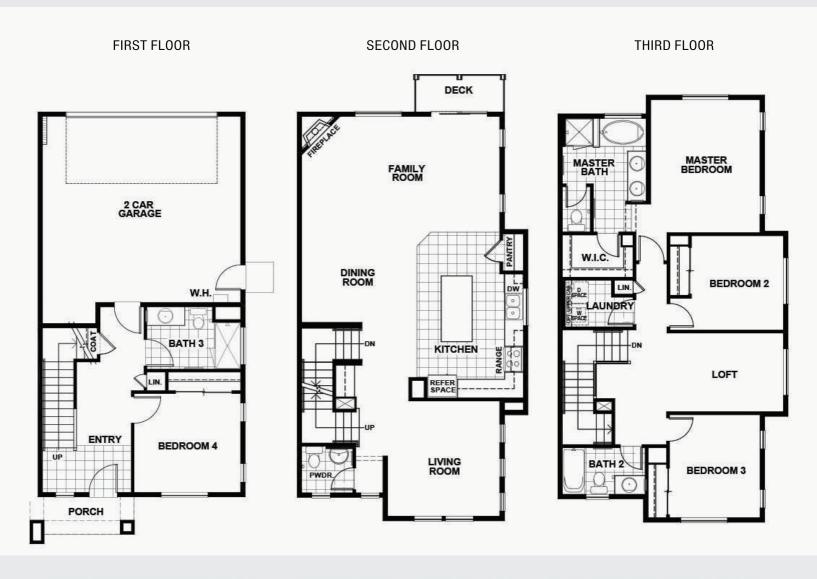

## **ARBOR TOWNHOME**

## APPROX 2,313 SQ FT | 4 BEDROOMS | 3.5 BATHS

**ELEVATION A** 

**ELEVATION B** 

**ELEVATION C** 

Seeno Homes and Discovery Homes reserve the right to modify features, specifications, plans, elevations and pricing without notice and/or obligation.

Standards and optional specifications vary per plan type. All square footage is approximate. Not all features are available in all plans. Entry, porches, ceilings, window sizes and wall configurations vary per plan and elevation. All renderings, maps, displays and handouts are for illustration purposes only and may not accurately depict the actual condition of the item being represented. See our sales representatives for details. Prices subject to change without notice.