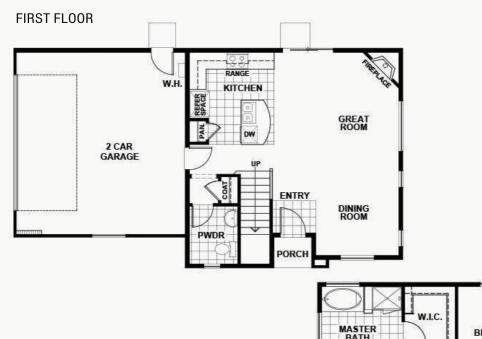

## **BROOK**

## APPROX 1,727 SQ FT | 4 BEDROOMS | 2.5 BATHS

SECOND FLOOR

**ELEVATION A** 

**ELEVATION B** 

**ELEVATION C** 

**ELEVATION D** 

Seeno Homes and Discovery Homes reserve the right to modify features, specifications, plans, elevations and pricing without notice and/or obligation.