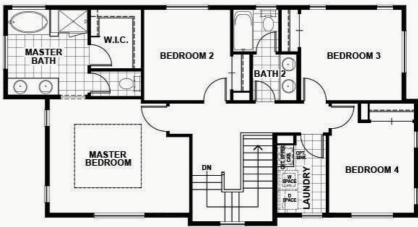

## **BROOK**

## APPROX 1,727 SQ FT | 4 BEDROOMS | 2.5 BATHS

SECOND FLOOR

**ELEVATION A** 

**ELEVATION B** 

**ELEVATION C** 

**ELEVATION D** 

Seeno Homes and Discovery Homes reserve the right to modify features, specifications, plans, elevations and pricing without notice and/or obligation.