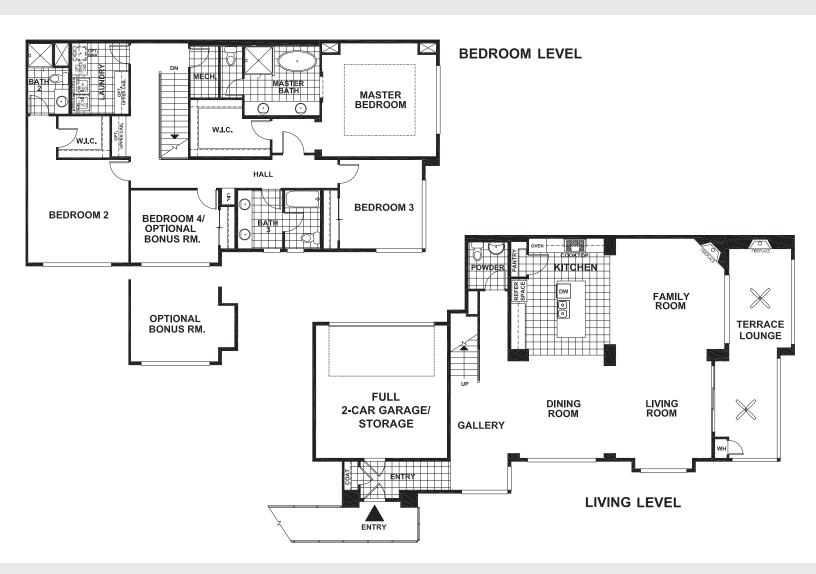

## **RESIDENCE 2**

## APPROX 3,161 SQ FT | 4 BEDROOMS | 3.5 BATHS

Seeno Homes and Discovery Homes reserve the right to modify features, specifications, plans, elevations and pricing without notice and/or obligation.

Standards and optional specifications vary per plan type. All square footage is approximate. Not all features are available in all plans. Entry, porches, ceilings, window sizes and wall configurations vary per plan and elevation. All renderings, maps, displays and handouts are for illustration purposes only and may not accurately depict the actual condition of the item being represented. See our sales representatives for details. Prices subject to change without notice.