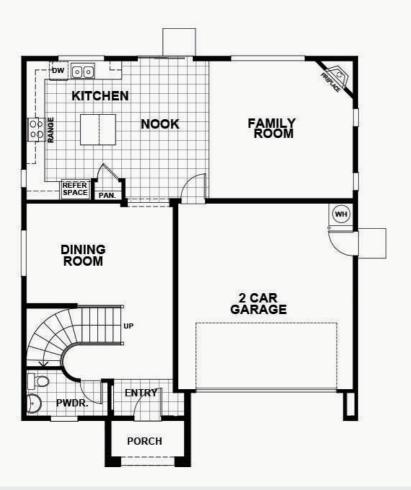

## **CALLISTO**

## APPROX 2,387 SQ FT | 4 BEDROOMS | 2.5 BATHS

## FIRST FLOOR



## SECOND FLOOR









**ELEVATION A** 

**ELEVATION B** 

**ELEVATION C** 



Seeno Homes and Discovery Homes reserve the right to modify features, specifications, plans, elevations and pricing without notice and/or obligation.

Standards and optional specifications vary per plan type. All square footage is approximate. Not all features are available in all plans. Entry, porches, ceilings, window sizes and wall configurations vary per plan and elevation. All renderings, maps, displays and handouts are for illustration purposes only and may not accurately depict the actual condition of the item being represented. See our sales representatives for details. Prices subject to change without notice.

CalBRE#01519331