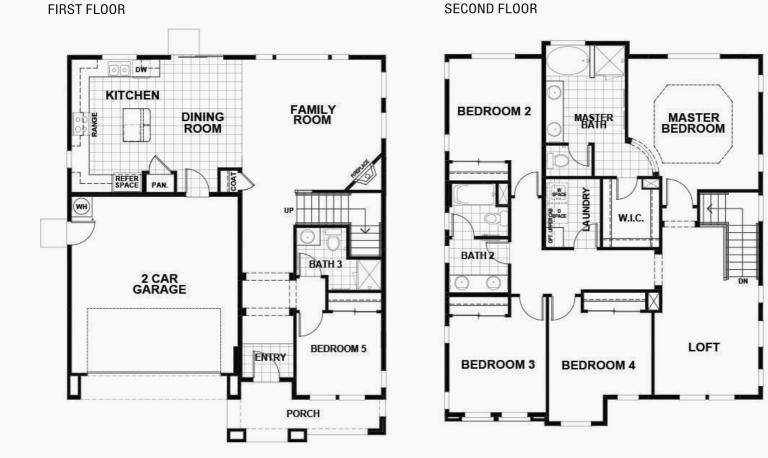

## BELCORE

APPROX 2,368 SQ FT | 4 BEDROOMS | 2.5 BATHS





## **ELEVATION A**





## ELEVATION C



Seeno Homes and Discovery Homes reserve the right to modify features, specifications, plans, elevations and pricing without notice and/or obligation. Standards and optional specifications vary per plan type. All square footage is approximate. Not all features are available in all plans. Entry, porches, ceilings, window sizes and wall configurations vary per plan and elevation. All renderings, maps, displays and handouts are for illustration purposes only and may not accurately depict the actual condition of the item being represented. See our sales representatives for details. Prices subject to change without notice. CalBRE#01519331