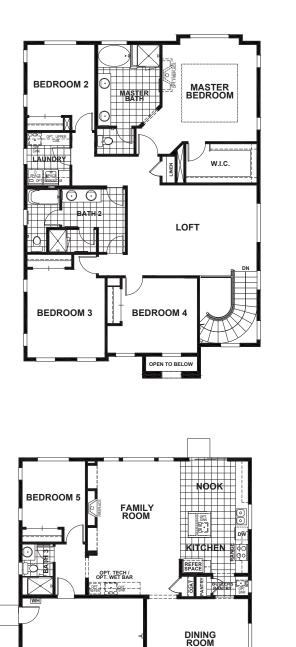

FIRST FLOOR

囼

0 R

0

\_\_\_\_ LL

O N D

SEC



PORCH

2 CAR GARAGE



Modeled

Seeno Homes reserves the right to modify features, specifications, plans, elevations, and pricing without notice and/ or obligation. Standards and optional specifications vary per plan type, All square footage is approximate. Not all features are available in all plans. Entry, porches, ceilings, window sizes and wall configurations vary per plan and elevation. All renderings, maps, displays and handouts are for illustration purposed only and may not accurately depict the actual condition of the item being represented. See our sales representatives for details. Prices subject to change without notice. 2016 & CaIDRE: 01519331